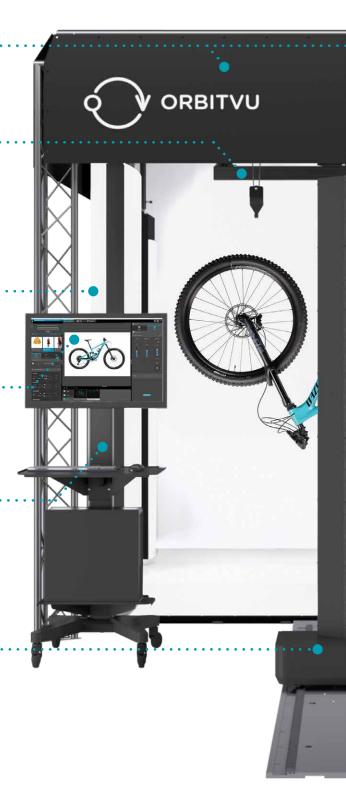

## Hardware features

### TOP LAMP

Double top lamp instantly ready to shape your scene.

### 2 BIKE PULL-UP AND SUSPENSION SYSTEM

A convenient system operated from the ground. You are able to suspend your bike in seconds and rotate it to create 360° views. All easier and faster than ever.

## SLIDING PANELS ······

They change the interior to black or white, for better contrast control.

### **ORBITVU STATION** ....

Powerful software that controls Bike Studio and automates the entire photoshoot workflow.

### 5 OPERATOR STAND FOR A PC AND A MONITOR

Mobile and ergonomic, with an embedded screen. It is easy to adjust and has been designed to provide comfortable work in the photo studio.

### **6** ORBITVU MOTORIZED STAND

Easy to operate, controlled by the Orbitvu Station software, ensures smooth camera movement (tilt, height and zoom).

### WIDE LAMPS

7

8

9

10

11

Set the foundation of light atmosphere, create volume, plasticity & shadows.

### NARROW LAMPS

Brighten the shadows, decrease contrast and bring an extra punch to your photos.

### MODEL INTERACTION KIT

Includes a virtual mirror and sound/visual signals to facilitate the work of models, stylists and photographers.

## BACKLIT BACKGROUND

3 meters wide, for pure white background in an instant; can be controlled as a single unit or the centre part and the sides separately.

## MODEL POSITIONING KIT

Marks the proper position on the stage and automatically turns off when the capture starts.