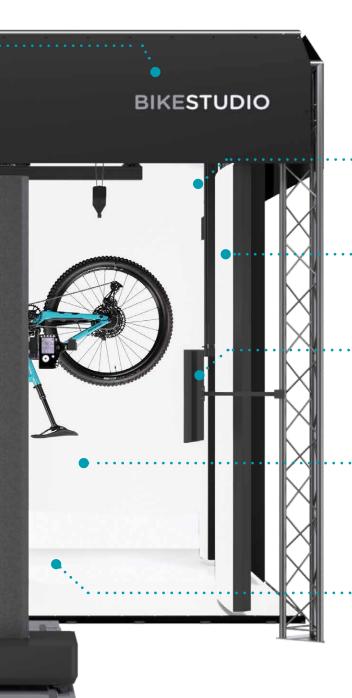

## Hardware features

### TOP LAMP

Double top lamp instantly ready to shape your scene.

### 2 BIKE PULL-UP AND SUSPENSION SYSTEM

A convenient system operated from the ground. You are able to suspend your bike in seconds and rotate it to create 360° views. All easier and faster than ever.

## SLIDING PANELS ······

They change the interior to black or white, for better contrast control.

### **ORBITVU STATION** ....

Powerful software that controls Bike Studio and automates the entire photoshoot workflow.

### 5 OPERATOR STAND FOR A PC AND A MONITOR

Mobile and ergonomic, with an embedded screen. It is easy to adjust and has been designed to provide comfortable work in the photo studio.

### **6** ORBITVU MOTORIZED STAND

Easy to operate, controlled by the Orbitvu Station software, ensures smooth camera movement (tilt, height and zoom).

### WIDE LAMPS

7

8

9

10

11

Set the foundation of light atmosphere, create volume, plasticity & shadows.

### NARROW LAMPS

Brighten the shadows, decrease contrast and bring an extra punch to your photos.

### MODEL INTERACTION KIT

Includes a virtual mirror and sound/visual signals to facilitate the work of models, stylists and photographers.

## BACKLIT BACKGROUND

3 meters wide, for pure white background in an instant; can be controlled as a single unit or the centre part and the sides separately.

## MODEL POSITIONING KIT

Marks the proper position on the stage and automatically turns off when the capture starts.