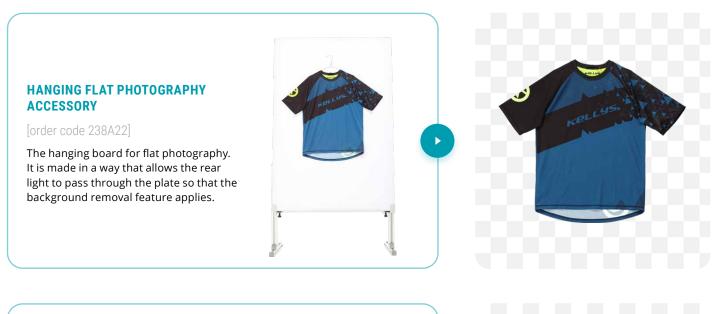

## **Additional accessories**

#### **BACKLIT TURNTABLE**

#### [order code 242A8]

A motorized turntable that allows to create 360° presentations and videos of rotating objects in Orbitvu Studios. Built-in backlight allows full background removal.