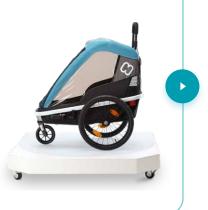

## Why Bike Studio?

With **Orbitvu Bike Studio** you get an integrated solution for the bike industry. High-quality photos, 360° views, and videos of bikes, clothing, shoes, and accessories can be shot and published in one streamlined process that matches the pace of your enterprise. Plan your work dynamically with flexible templates, shoot freely in a versatile space, and get the content hype from social media and advertising.

#### 360° VIEWS

You get the unique ability to create 360° spins of bikes and products, all with the background cut from the pictures within seconds. It is easy, automatic, and frees you from tedious post-production.

### 2 BIKE PULL-UP AND SUSPENSION SYSTEM

A convenient system operated from the ground. You are able to suspend your bike in seconds and rotate it to create 360° views. All easier and faster than ever.