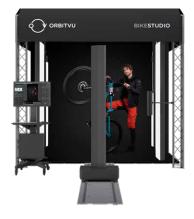

## Hardware features

### TOP LAMP

Double top lamp instantly ready to shape your scene.

### 2 BIKE PULL-UP AND SUSPENSION SYSTEM

A convenient system operated from the ground. You are able to suspend your bike in seconds and rotate it to create 360° views. All easier and faster than ever.

## SLIDING PANELS ······

They change the interior to black or white, for better contrast control.

### **ORBITVU STATION** ....

Powerful software that controls Bike Studio and automates the entire photoshoot workflow.

### 5 OPERATOR STAND FOR A PC AND A MONITOR

Mobile and ergonomic, with an embedded screen. It is easy to adjust and has been designed to provide comfortable work in the photo studio.

### **6** ORBITVU MOTORIZED STAND

Easy to operate, controlled by the Orbitvu Station software, ensures smooth camera movement (tilt, height and zoom).

### WIDE LAMPS

7

8

9

10

11

Set the foundation of light atmosphere, create volume, plasticity & shadows.

### NARROW LAMPS

Brighten the shadows, decrease contrast and bring an extra punch to your photos.

### MODEL INTERACTION KIT

Includes a virtual mirror and sound/visual signals to facilitate the work of models, stylists and photographers.

## BACKLIT BACKGROUND

3 meters wide, for pure white background in an instant; can be controlled as a single unit or the centre part and the sides separately.

## MODEL POSITIONING KIT

Marks the proper position on the stage and automatically turns off when the capture starts.