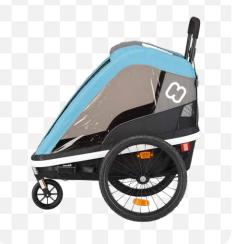

## Why Bike Studio?

With **Orbitvu Bike Studio** you get an integrated solution for the bike industry. High-quality photos, 360° views, and videos of bikes, clothing, shoes, and accessories can be shot and published in one streamlined process that matches the pace of your enterprise. Plan your work dynamically with flexible templates, shoot freely in a versatile space, and get the content hype from social media and advertising.

#### 360° VIEWS

You get the unique ability to create 360° spins of bikes and products, all with the background cut from the pictures within seconds. It is easy, automatic, and frees you from tedious post-production.

### 2 BIKE PULL-UP AND SUSPENSION SYSTEM

A convenient system operated from the ground. You are able to suspend your bike in seconds and rotate it to create 360° views. All easier and faster than ever.