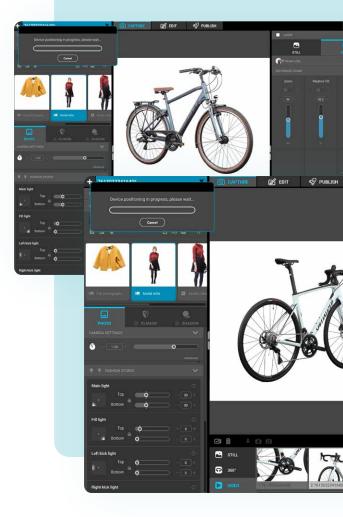

#### **AUTOMATED IMAGE CAPTURE**

**Bike Studio** was created to simplify the production of your photos, 360° spins, and videos. The integrated software automatically controls the parameters of the camera (incl. camera movement) and lights, either via predefined or custom template settings.

#### **REDUCED POST-PRODUCTION TIME**

The software automatically edits photographs through powerful built-in tools: contrast, colors, sharpness, etc. It also removes the background on the fly, both from stills and 360°spins.

#### **INSTANT ONLINE PUBLISHING**

\$

Output files can be uploaded directly from the application to a number of popular e-commerce platforms (e.g. Shopify and Magento), YouTube, **Orbitvu Sun Cloud**, FTP servers and many more.