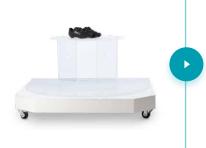

#### **MAGIC TABLE**

#### [order code 238A31]

An acrylic raised base and stage for comfortable operation with smaller products. Thanks to special material and design, it is automatically removed from the final picture by the software. When used with Backlit Turntable it provides full background removal.