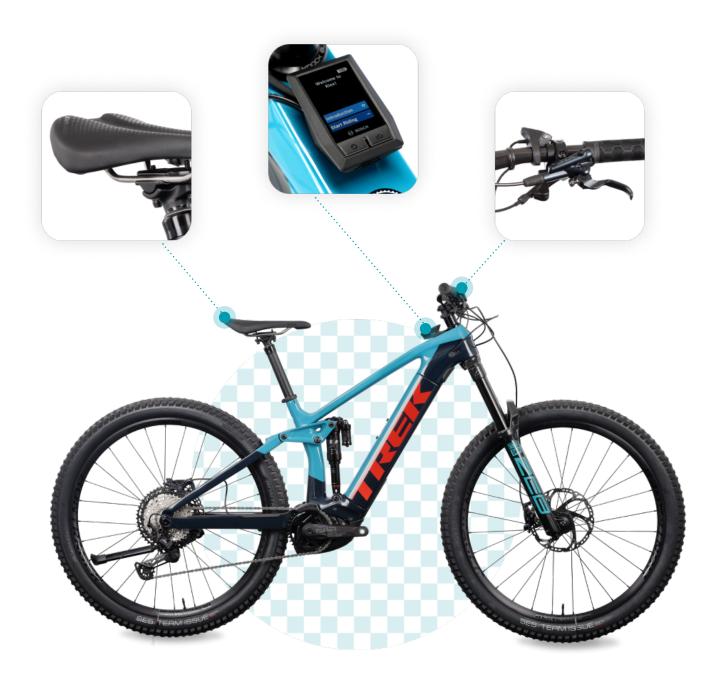

#### 360° VIEWS

You get the unique ability to create 360° spins of bikes and products, all with the background cut from the pictures within seconds. It is easy, automatic, and frees you from tedious post-production.

#### **AUTOMATED IMAGE CAPTURE**

**Bike Studio** was created to simplify the production of your photos, 360° spins, and videos. The integrated software automatically controls the parameters of the camera (incl. camera movement) and lights, either via predefined or custom template settings.

#### **REDUCED POST-PRODUCTION TIME**

The software automatically edits photographs through powerful built-in tools: contrast, colors, sharpness, etc. It also removes the background on the fly, both from stills and 360°spins.