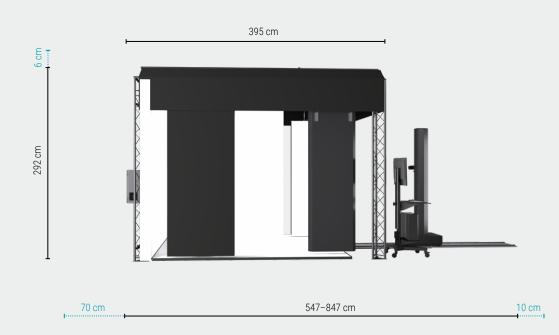

## **Technical specifications**

## HARDWARE SPECIFICATIONS

| 242H6      | BIKE STUDIO                       |              |
|------------|-----------------------------------|--------------|
|            | Orbitvu motorized stand           | ~            |
|            | Backlight                         | ~            |
|            | Wide lamp                         | ✓ (2 pcs)    |
|            | Narrow lamp                       | ✓ (2 pcs)    |
|            | Top lamp with top mount           | ✓ (1 pcs)    |
|            | Motorized hanging kit             | $\checkmark$ |
|            | Model interaction kit             | $\checkmark$ |
|            | Model positioning kit             | $\checkmark$ |
|            | Operator stand for PC and monitor | $\checkmark$ |
| 242A14-ES2 | Top lamp with front mount         | optional     |
| 242A15     | Product positioning kit           | optional     |
| 242A24     | IQ mask upgrade kit               | optional     |
| 242A8      | Backlit turntable                 | optional     |
| 238A31     | Magic table                       | optional     |
| 299A3      | Orbitvu column stand              | optional     |
|            | Camera + lens                     | optional     |
| 242A25     | Computer                          | optional     |