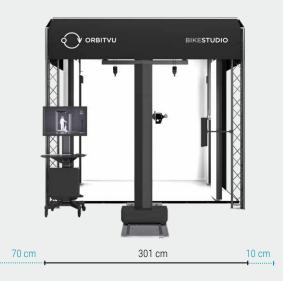

## Hardware features

### TOP LAMP

Double top lamp instantly ready to shape your scene.

### 2 BIKE PULL-UP AND SUSPENSION SYSTEM

A convenient system operated from the ground. You are able to suspend your bike in seconds and rotate it to create 360° views. All easier and faster than ever.

## SLIDING PANELS ······

They change the interior to black or white, for better contrast control.

### **ORBITVU STATION** ....

Powerful software that controls Bike Studio and automates the entire photoshoot workflow.

### 5 OPERATOR STAND FOR A PC AND A MONITOR

Mobile and ergonomic, with an embedded screen. It is easy to adjust and has been designed to provide comfortable work in the photo studio.

### **6** ORBITVU MOTORIZED STAND

Easy to operate, controlled by the Orbitvu Station software, ensures smooth camera movement (tilt, height and zoom).

### WIDE LAMPS

7

8

9

10

11

Set the foundation of light atmosphere, create volume, plasticity & shadows.

### NARROW LAMPS

Brighten the shadows, decrease contrast and bring an extra punch to your photos.

### MODEL INTERACTION KIT

Includes a virtual mirror and sound/visual signals to facilitate the work of models, stylists and photographers.

## BACKLIT BACKGROUND

3 meters wide, for pure white background in an instant; can be controlled as a single unit or the centre part and the sides separately.

## MODEL POSITIONING KIT

Marks the proper position on the stage and automatically turns off when the capture starts.