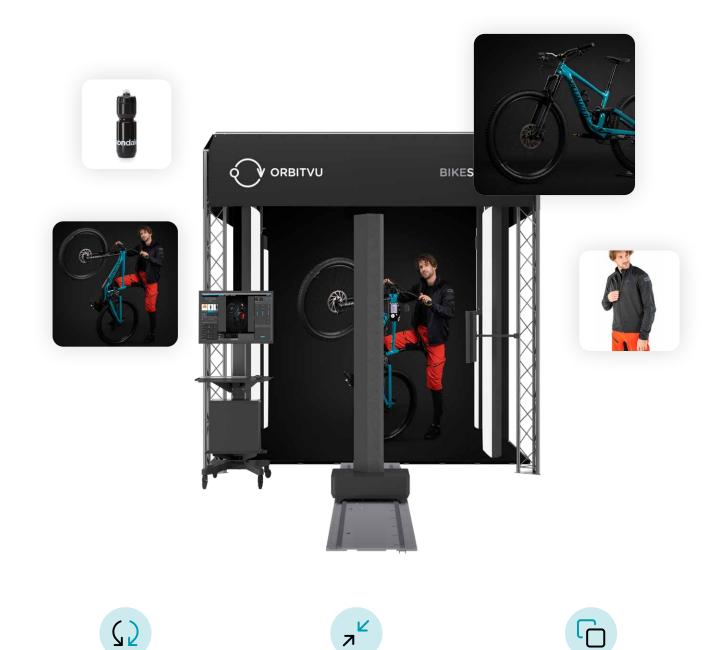

## Why Bike Studio?

With **Orbitvu Bike Studio** you get an integrated solution for the bike industry. High-quality photos, 360° views, and videos of bikes, clothing, shoes, and accessories can be shot and published in one streamlined process that matches the pace of your enterprise. Plan your work dynamically with flexible templates, shoot freely in a versatile space, and get the content hype from social media and advertising.

#### 360° VIEWS

You get the unique ability to create 360° spins of bikes and products, all with the background cut from the pictures within seconds. It is easy, automatic, and frees you from tedious post-production.

#### **ALL-IN-ONE SOLUTION**

The studio adapts to your style, skillset and workflow. It allows you to shoot bikes and all related goods as well as live models. Full range of applications in your hands.

#### **AUTOMATED IMAGE CAPTURE**

**Bike Studio** was created to simplify the production of your photos, 360° spins, and videos. The integrated software automatically controls the parameters of the camera (incl. camera movement) and lights, either via predefined or custom template settings.

#### **REDUCED POST-PRODUCTION TIME**

The software automatically edits photographs through powerful built-in tools: contrast, colors, sharpness, etc. It also removes the background on the fly, both from stills and 360°spins.

#### **INSTANT ONLINE PUBLISHING**

\$

Output files can be uploaded directly from the application to a number of popular e-commerce platforms (e.g. Shopify and Magento), YouTube, **Orbitvu Sun Cloud**, FTP servers and many more.