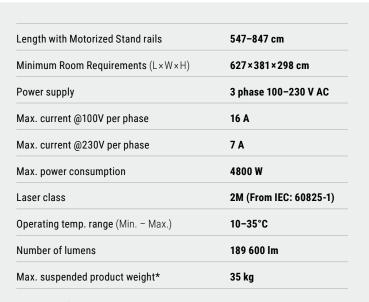

## **Technical specifications**

## HARDWARE SPECIFICATIONS

| 242H6      | BIKE STUDIO                       |              |
|------------|-----------------------------------|--------------|
|            | Orbitvu motorized stand           | ~            |
|            | Backlight                         | ~            |
|            | Wide lamp                         | ✓ (2 pcs)    |
|            | Narrow lamp                       | ✓ (2 pcs)    |
|            | Top lamp with top mount           | ✓ (1 pcs)    |
|            | Motorized hanging kit             | $\checkmark$ |
|            | Model interaction kit             | $\checkmark$ |
|            | Model positioning kit             | $\checkmark$ |
|            | Operator stand for PC and monitor | $\checkmark$ |
| 242A14-ES2 | Top lamp with front mount         | optional     |
| 242A15     | Product positioning kit           | optional     |
| 242A24     | IQ mask upgrade kit               | optional     |
| 242A8      | Backlit turntable                 | optional     |
| 238A31     | Magic table                       | optional     |
| 299A3      | Orbitvu column stand              | optional     |
|            | Camera + lens                     | optional     |
| 242A25     | Computer                          | optional     |